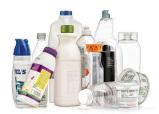

## What Goes in the Recycling Cart:

**PLASTIC BOTTLES & CONTAINERS** 

**GLASS BOTTLES & CONTAINERS** 

PAPER

**FOOD & BEVERAGE CANS** 

**FOOD & BEVERAGE CARTONS** 

FLATTENED CARDBOARD & PAPERBOARD