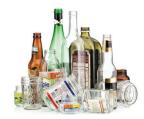

## What Goes in the Recycling Cart:

**PLASTIC BOTTLES & CONTAINERS** 

**GLASS BOTTLES & CONTAINERS** 

PAPER

**FOOD & BEVERAGE CANS** 

**FOOD & BEVERAGE CARTONS** 

FLATTENED CARDBOARD & PAPERBOARD